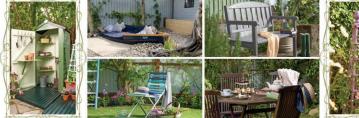

Independent UK manufacturers of quality, water-based timber coatings

IMAGE CREDITS from top left to right:

Potting shed: Royal Exterior Jungle Green on decking tiles plus shed ceiling, floor and roof trim; Lime White on internal walls & diamond; Pond Green on shelving; Jungle Green exterior walls

**'Boat' garden** image courtesy of Spun Gold for ITV1's "Love Your Garden": Wood Stain & Protector Silver Fir on fence and shed **Stripey chair**: blues the Royal Exterior range; fence in Royal Exterior Hazelnut with Wood Stain & Protector Warm Stone panels **Garden bench**: Zest 4 Leisure Caroline Bench painted with Royal Exterior Dove Grey **Teak garden furniture**: Royal Exterior Walnut

**Obelisk:** Royal Exterior French Lilac

Protek, Crowne Trading Estate, Shepton Mallet, Somerset, BA4 5QQ www.protekwoodstain.co.uk Tel: 01749 344697 Email: info@protekproducts.co.uk

Display board printed on 3mm Foamex.