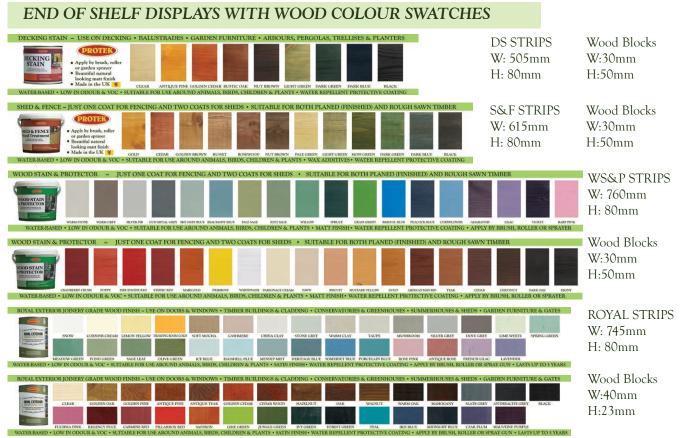

## **PROTEK** Retail Display POS

DISPLAY STRIPS printed on self-adhesive vinyl for fixing to shelf-end using shelf talkers. Can be stuck directly to shop or display building walls.

WOOD SWATCHES created from blocks of untreated softwood dipped or painted with wood stain. The finished effect demonstrates what customers can expect if 1-2 coats are applied to the same kind of wood. As always final colour is affected by the surface applied to & lighting.

## DISPLAY BACK BOARD FOR TOPS OF DISPLAY UNITS OR WALLS

W: 1000mm H: 460mm D: 3mm

Can be wall mounted or fixed to the top of a shelving display.