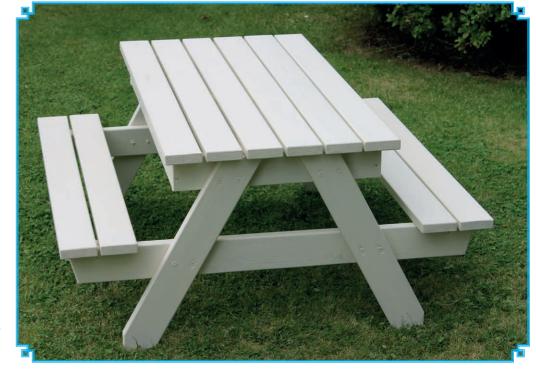

After no prep & just 2 coats it is now an attractive seating area for the whole family to enjoy!

Alice Children's Picnic Table from Zest 4 Leisure

I wanted to make this new softwood picnic table look prettier and as it will be sitting outside with the weather beating down on it plus rain water sitting on it, I wanted to add a protective coating. Royal Exterior is a hard-wearing water-repelling coloured wood stain coating that is perfect for the job.

Being brand new no prep was needed and only two coats of Royal Exterior Cornish Cream required to offer full long-term protection and transform it in to a lovely piece of garden furniture.