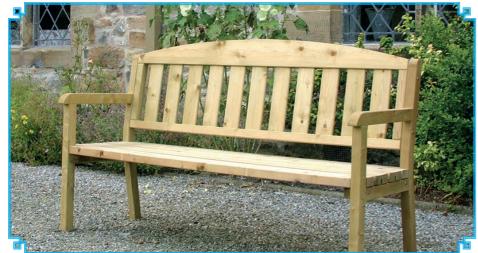

## Garden Furniture Makeover

Caroline Bench from Zest 4 Leisure
RIGHT: The wood grain on the curved top of the bench shows through the Royal coating beautifully

I loved the style of this new garden bench but wanted to protect it from the weather. I selected Royal Exterior in Dove Grey to offer fantastic long-term protection and a colour to tone in with this section of my garden.