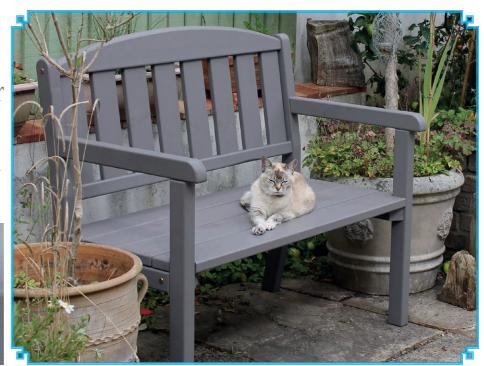

## Garden Furniture Makeover

Caroline Bench from Zest 4 Leisure
RIGHT: The wood grain on the curved top of the bench shows through the Royal coating beautifully

I loved the style of this new garden bench but wanted to protect it from the weather. I selected Royal Exterior in Dove Grey to offer fantastic long-term protection and a colour to tone in with this section of my garden.

After no prep & just 2 coats it is now an attractive seating area for the whole family to enjoy!

Alice Children's Picnic Table from Zest 4 Leisure

I wanted to make this new softwood picnic table look prettier and as it will be sitting outside with the weather beating down on it plus rain water sitting on it, I wanted to add a protective coating. Royal Exterior is a hard-wearing water-repelling coloured wood stain coating that is perfect for the job.