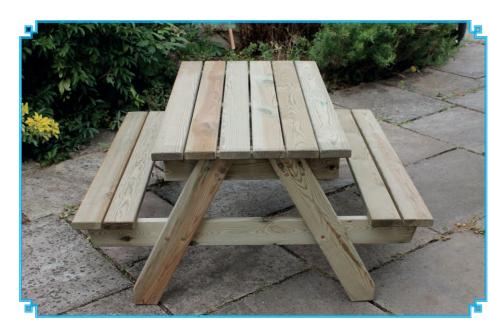

After no prep & just 2 coats it is now an attractive seating area for the whole family to enjoy!

Alice Children's Picnic Table from Zest 4 Leisure

I wanted to make this new softwood picnic table look prettier and as it will be sitting outside with the weather beating down on it plus rain water sitting on it, I wanted to add a protective coating. Royal Exterior is a hard-wearing water-repelling coloured wood stain coating that is perfect for the job.