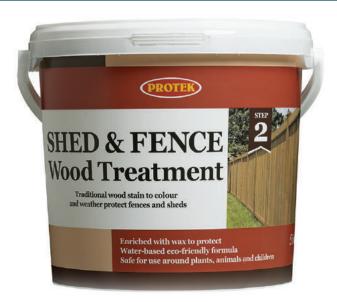

## **SHED & FENCE**

## **TRADITIONAL WOOD STAIN TO COLOUR AND WEATHER** PROTECT

- $\checkmark$  Suitable for Planed and **Rough sawn timbers**
- **Resins & waxes make it** water repellant
- **Pet & plant Friendly**
- Mould resistant coating
- **Water-based equivalent** to creosote
- **Quick drying**
- **Brush or spray** application
- **Low odour & Low VOC** content
- **Great coverage**
- ✓ Traditional natural looking matt stain finish