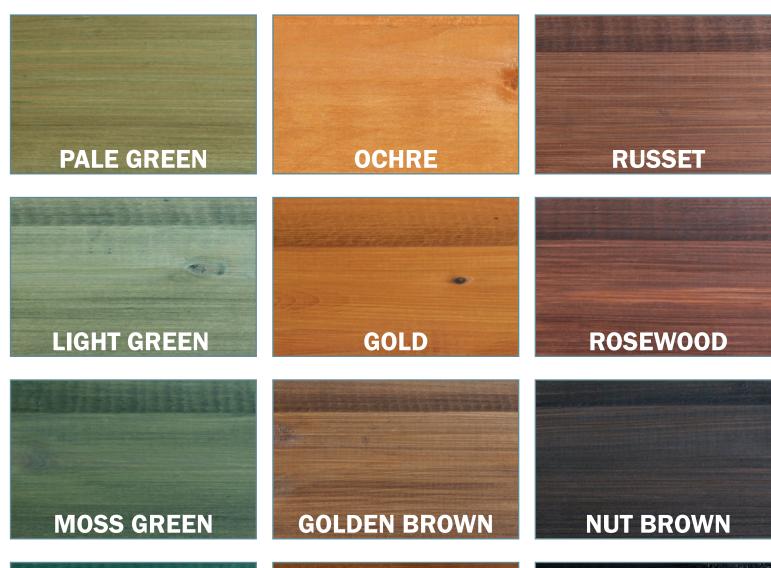

## **TRADITIONAL WOOD STAIN TO COLOUR AND WEATHER** PROTECT

- $\checkmark$  Suitable for Planed and **Rough sawn timbers**
- **Resins & waxes make it** water repellant
- **Pet & plant Friendly**
- Mould resistant coating
- **Water-based equivalent** to creosote
- **Quick drying**
- **Brush or spray** application
- **Low odour & Low VOC** content
- **Great coverage**
- ✓ Traditional natural looking matt stain finish