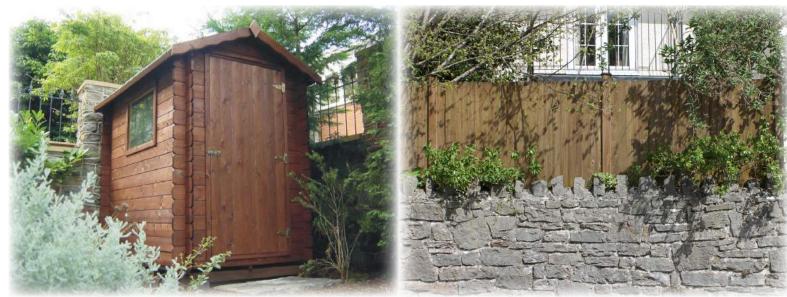

## **TRADITIONAL WOOD STAIN TO COLOUR AND WEATHER** PROTECT

- $\checkmark$  Suitable for Planed and **Rough sawn timbers**
- **Resins & waxes make it** water repellant
- **Pet & plant Friendly**
- Mould resistant coating
- **Water-based equivalent** to creosote
- **Quick drying**
- **Brush or spray** application
- **Low odour & Low VOC** content
- **Great coverage**
- ✓ Traditional natural looking matt stain finish