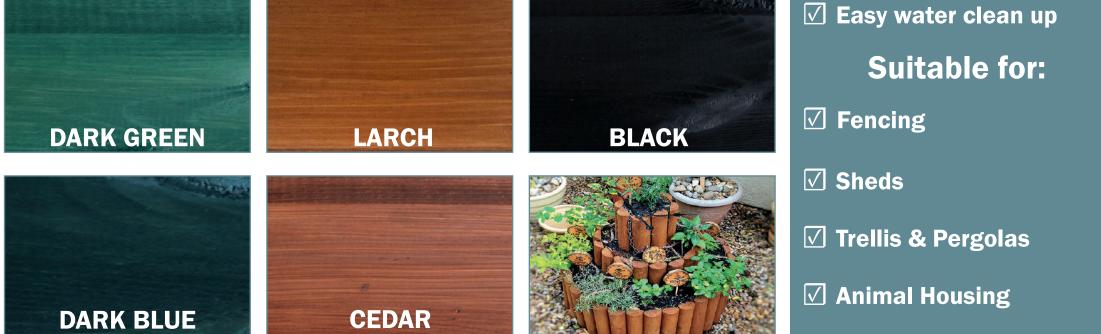

## **TRADITIONAL WOOD STAIN TO COLOUR AND WEATHER** PROTECT

- $\checkmark$  Suitable for Planed and **Rough sawn timbers**
- **Resins & waxes make it** water repellant
- **Pet & plant Friendly**
- Mould resistant coating
- **Water-based equivalent** to creosote
- **Quick drying**
- **Brush or spray** application
- **Low odour & Low VOC** content
- **Great coverage**
- ✓ Traditional natural looking matt stain finish